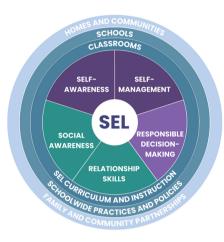

### **Supplemental Texts**

Titles to support your Into Reading curriculum include readers, chapter books, hi-lo, popular series, and graphic novels to foster a love for reading and strengthen reading skills. With themes of self-awareness, mindfulness, empathy, and diversity, these titles help seamlessly incorporate SEL and DEI in the classroom.

## SOCIAL-EMOTIONAL LEARNING (SEL)

| Quantity | Grade Level(s) | Description                                                                                                    | Total |
|----------|----------------|----------------------------------------------------------------------------------------------------------------|-------|
|          |                | Picture books, Readers, Phonics &<br>Decodables, Hi-Lo, Graphic novels, Chapter<br>books; Fiction & Nonfiction |       |