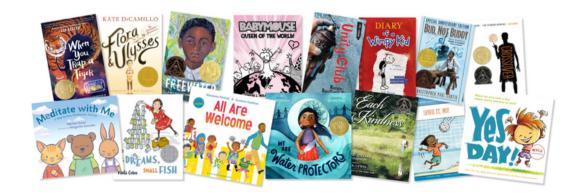

# CLASSROOM FAVORITES

- Bring joy and excitement into your classroom with our diverse curated collections of award winners, honor titles, and perennial classics.
- With options for blended grade levels (K-1, 2-3, 4-5, 6), there's a diverse range of stories for everyone to enjoy.

#### **Classroom Favorites**

Ignite joy and excitement with a blend of classics, award winners, notable books, and fresh new titles. With options for every grade level, this diverse range ensures a well-rounded library that engages every reader, keeping the classroom reading experience vibrant and enjoyable.

#### **CLASSICS & CLASSROOM FAVORITES**

| Quantity | Grade Level(s) | Description                                                                              | Total |
|----------|----------------|------------------------------------------------------------------------------------------|-------|
|          |                | Includes Award Winners, Honors, JLG Gold<br>Standard awards and SLJ/Horn Book<br>Reviews |       |